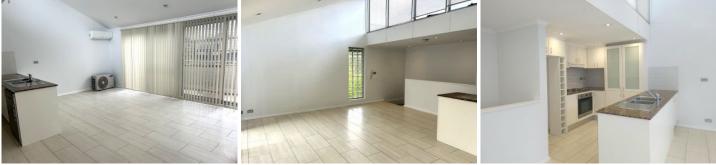

## Featuring:

- 2 spacious bedrooms with built ins, main with balcony
- Modern kitchen with stainless steel appliances including dishwasher
- Sundrenched open plan living/dining opening to balcony
- Full bathroom
- Internal laundry
- Split system air conditioning upstairs
- Secure complex with security intercom & lift access with underground car space provided for one car.
- Conveniently located within walking distance to public transport, shops, Revesby Workers Club & amenities.