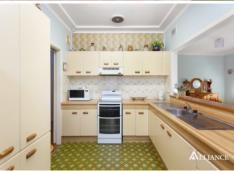

Single level layout features dining area and sunroom that opens to the wonderfully private child-friendly backyard. Neat and tidy kitchen equipped with ample cupboard space.

Well maintained family bathroom central to all bedrooms. Timber floors, air conditioning, ceiling fans, Second w/c. Side access to secure garage, off street parking. Easy access to Revesby Station, shops, dining and M5 motorway - Walk to multiple schools, local parks and bus transport