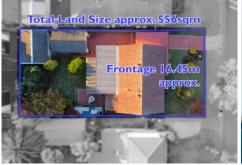

## 12 Presland Avenue Revesby NSW

Occupying a sunny 556sqm level parcel, this much loved family home presents in excellent condition and offers scope to update/add value. It also provides duplex development potential (STCA), and is peacefully placed, minutes from Revesby Station and shops.

## 3 🗀 1 📛 3 🖨

Price : AUCTION ONSITE SATURDAY @3PM

Land Size : 556 sqm

Inspection Times: Saturday 06th July 02:30 PM - 03:00 PM

Trang Lazcano 02 9771 6115 trang@allianceaust.com.au

Rebecca Hughes
02 9771 6115