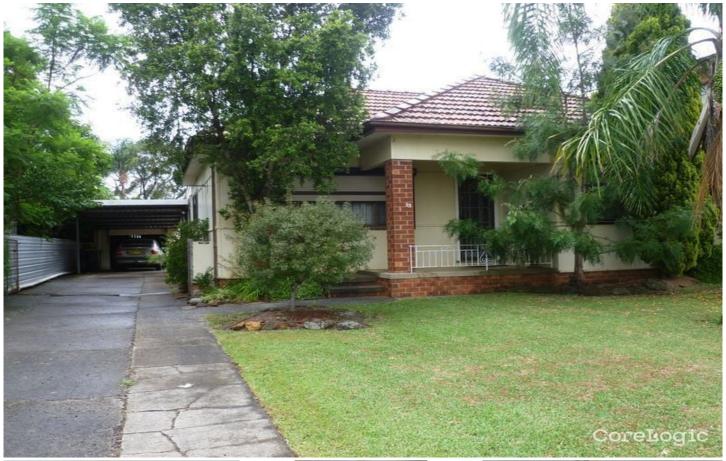

## 53 Picnic Point Road Panania NSW

Step into the timeless allure of this vintage 2-bedroom home with teenage retreat, brimming with character and comfort.

- 2 large carpeted bedrooms, main with complete built-in robe + ceiling fan
- Separate lounge room
- Separate dining room
- Spacious kitchen
- Large sunroom
- Original timber floor boards in main living areas
- Original Bathroom + bathtub
- Internal laundry with second toilet
- Garage with attached carport
- Teenage retreat