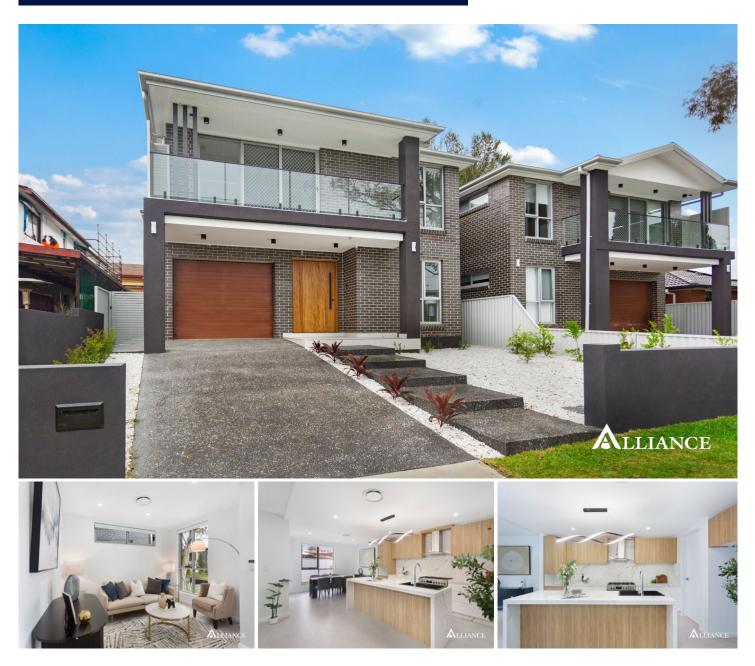

## **3 Windermere Crescent Panania NSW**

Ideally located in the heart of Panania and close to all amenities, this brand-new home offers 5 bedrooms, 3 bathrooms and multiple living spaces to comfortably accommodate a large, growing or extended family.

Flooded with natural light and loaded with quality inclusions, this home offers a spacious floorplan and an easy care, low maintenance lifestyle.

## Offering:

- Four bedrooms upstairs, all with built-ins, master with ensuite and walk in robe
- Fifth bedroom and full bathroom conveniently located downstairs
- Stunning kitchen with island bench and gas cooking
- Open plan kitchen, living and dining
- Separate second living area
- Stylish main bathroom with free standing bath
- Single garage with internal access + additional off-street parking
- Ducted A/C, alarm, ample storage and downlights throughout
- Double brick construction downstairs with suspended concrete slab
- Covered alfresco with built-in BBQ + low maintenance yard

5 🛤 3 🚰 2 🚘

Price: CONTACT AGENTLand Size: 290.2 sqmInspection Times: Saturday 06th July 11:30 AM - 12:00 PM

Theo Kalinderidis 02 8112 8852 theo@allianceaust.com.au

Jenny Fisher 02 9771 6115 jenny@allianceaust.com.au