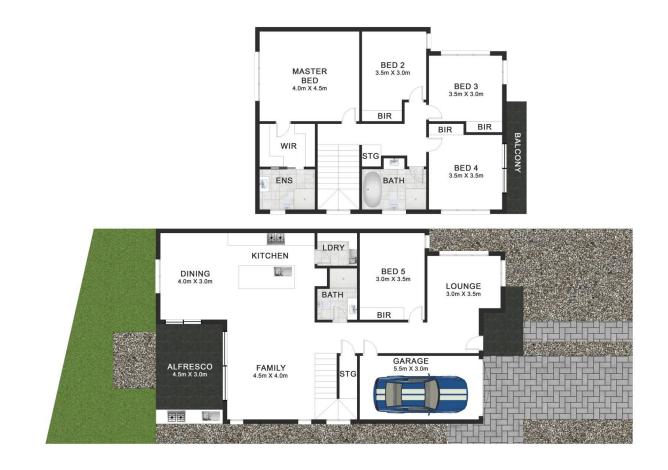

## Offering:

- Four bedrooms upstairs, all with built-ins, master with ensuite and walk in robe
- Fifth bedroom and full bathroom conveniently located downstairs
- Stunning kitchen with island bench and gas cooking
- Open plan kitchen, living and dining
- Separate second living area
- Stylish main bathroom with free standing bath
- Single garage with internal access + additional off-street parking
- Ducted A/C, alarm, ample storage and downlights throughout
- Double brick construction downstairs with suspended concrete slab
- Covered alfresco with built-in BBQ + low maintenance yard

3 Windermere Crescent, Panania

All reasonable care was taken in the preparation of this document, however no warranty is given to the accuracy of the information. Dimensions shown are approximate only.