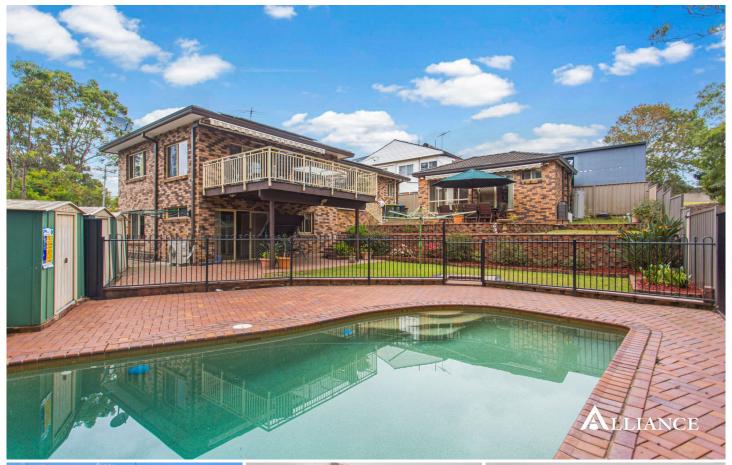

## 17 Graham Place Picnic Point NSW

Tucked away in a cul de sac street on a generous 695.6sqm block (approx.), this much-loved family home is surrounded by nature and ideally located within the highly sought after Picnic Point Public School catchment.

Offering a spacious floorplan with multiple living and entertaining spaces, landscaped gardens and swimming pool, this home will comfortably accommodate a large or extended family.

- 4 generous bedrooms, all with built-in robes, 3 with ensuites
- Home office/teenage retreat/potential 5th bedroom with A/C and brand new bathroom
- Oversized timber kitchen with dishwasher and ample storage
- Spacious, open plan living and dining with split system A/C + 5th toilet
- Laundry with 6th toilet
- Entertaining deck overlooking the landscaped yard and bush
- Large inground pool with electric heat pump
- High ceilings, solar electricity and ducted A/C throughout
- Approx. 450m to Picnic Point Public School
- Approx. 750m to Picnic Point High School
- Approx. 1.3km to The Georges River and National Park