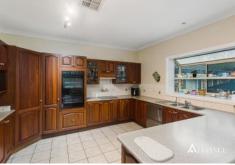

Offering a spacious floorplan with multiple living and entertaining spaces, landscaped gardens and swimming pool, this home will comfortably accommodate a large or extended family.

- 4 generous bedrooms, all with built-in robes, 3 with ensuites
- Home office/teenage retreat/potential 5th bedroom with A/C and brand new bathroom
- Oversized timber kitchen with dishwasher and ample storage
- Spacious, open plan living and dining with split system A/C + 5th toilet
- Laundry with 6th toilet
- Entertaining deck overlooking the landscaped yard and bush
- Large inground pool with electric heat pump
- High ceilings, solar electricity and ducted A/C throughout
- Approx. 450m to Picnic Point Public School
- Approx. 750m to Picnic Point High School
- Approx. 1.3km to The Georges River and National Park