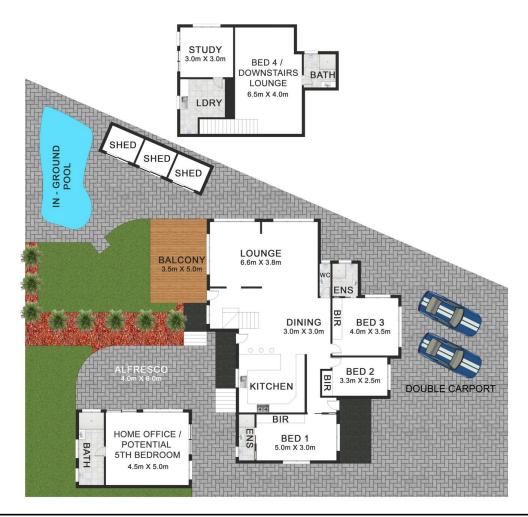

## 17 Graham Place Picnic Point NSW

Tucked away in a cul de sac street on a generous 695.6sqm block (approx.), this much-loved family home is surrounded by nature and ideally located within the highly sought after Picnic Point Public School catchment.

Offering a spacious floorplan with multiple living and entertaining spaces, landscaped gardens and swimming pool, this home will comfortably accommodate a large or extended family.

- 4 generous bedrooms, all with built-in robes, 3 with ensuites
- Home office/teenage retreat/potential 5th bedroom with A/C and brand new bathroom
- Oversized timber kitchen with dishwasher and ample storage
- Spacious, open plan living and dining with split system A/C + 5th toilet
- Laundry with 6th toilet
- Entertaining deck overlooking the landscaped yard and bush
- Large inground pool with electric heat pump
- High ceilings, solar electricity and ducted A/C throughout
- Approx. 450m to Picnic Point Public School
- Approx. 750m to Picnic Point High School
- Approx. 1.3km to The Georges River and National Park

- Approx. 2.3km to Revesby Train Station

For further information and to avoid missing out, contact Jenny immediately!

Exclusively Listed by Alliance Real Estate.

Disclaimer: We have, in preparing this document, used our best endeavours to ensure that the information contained herein is true and accurate to the best of our knowledge, but accept no responsibility and disclaim all liability in respect of any errors, omissions, inaccuracies or mis-statements contained in this document. Prospective purchasers should make their own enquiries to verify the information contained in this document.