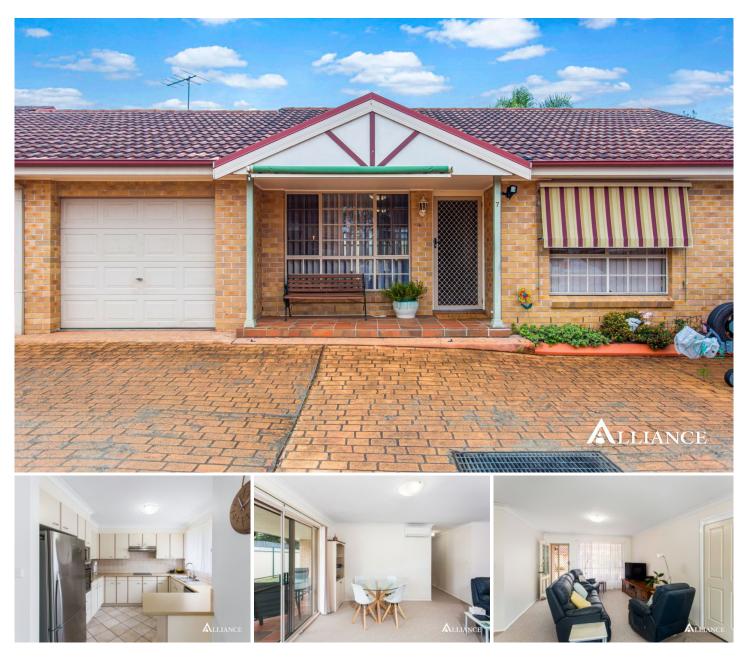

## 7/141-143 Lambeth Street Picnic Point NSW

This immaculately maintained single level home is situated at the rear of the complex, which is complemented by an ultra-convenient setting, positioned in one of Panania's most central locations.

Property Features Include:

- Well maintained kitchen with brand new appliances & dishwasher
- Open plan lounge and dining room with split system air conditioner
- 3 x great sized bedrooms with built in wardrobes, 2 bedrooms with split system air conditioners
- Bathroom with separate bath & shower
- Easy to maintain backyard with undercover entertaining area
- Storage shed
- Single lock up garage & single car space
- Freshly painted throughout, and brand new carpet throughout