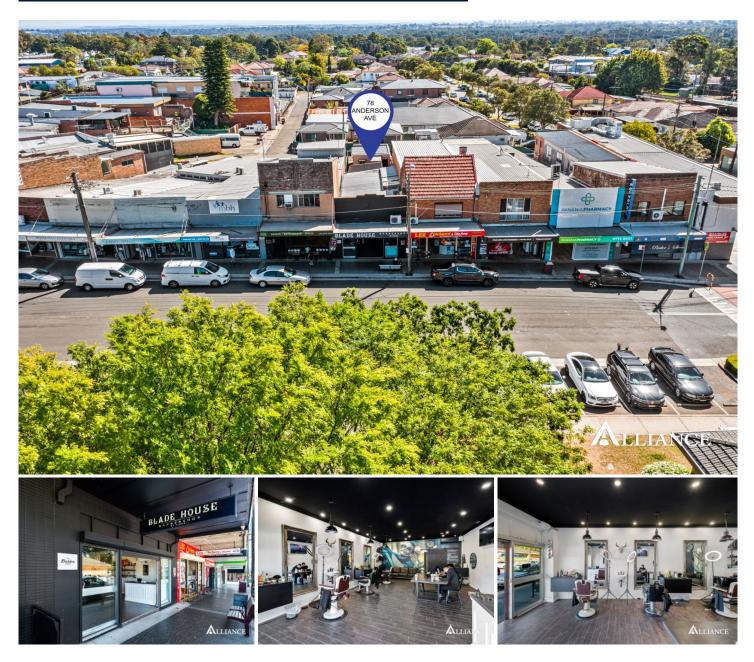

## 78 Anderson Avenue Panania NSW

Located in the Heart of Panania, this is a rare opportunity for the savvy investor to acquire a commercial shop in the tightly held Panania CBD.

With an annual rental return of \$53,232.60 (GST Inclusive) and excellent foot and vehicular traffic exposure, opportunities such as this are few and far between!

Located approx. 50m to Panania Train Station, as far as locations go, they don't get better than this.

- Currently leased for \$4,436.05 per month including GST
- Annual rental return of \$53,232.60 (GST Inclusive)
- Lease end date: 1 March 2026
- Option to renew: 5 years
- Open plan shop with split system A/C
- Kitchenette with storage room
- Open plan kitchen/dining/lounge
- 2 additional rooms + bathroom
- Courtyard + 2nd external toilet
- Double lock up garage accessed via rear lane

78 Anderson Ave, Panania

All reasonable care was taken in the preparation of this document, however no warranty is given to the accuracy of the information. Dimensions shown are approximate only.

Access from Robyn Lane