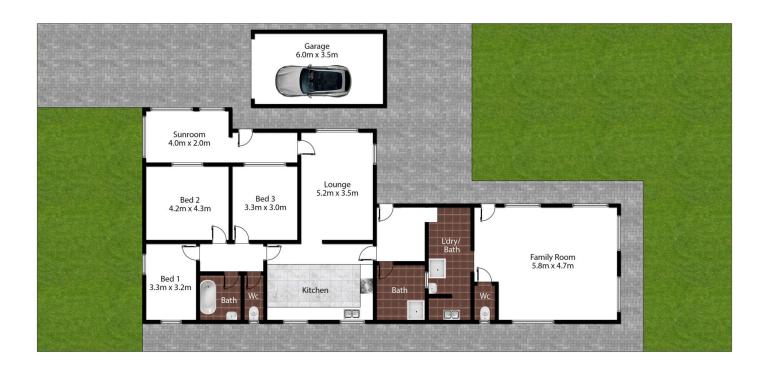

## 22 Peffer Street Panania NSW

This single level home offers a huge opportunity for investors, families and developers with the potential to knock down and rebuild their dream home or duplex (S.T.C.A). Conveniently positioned in the heart of Panania shops, footsteps away from cafes, restaurants, transport and amenities at your doorstep.

## Offering:

- ? 3 bedrooms with 2 bathrooms
- ? Rumpus room with separate laundry
- ? Sunny backyard
- ? Corner block with side lane access
- ? 600sqm with 16m frontage
- ? Potential to renovate or rebuild, potential for future rezoning (S.T.C.A)
- ? In the heart of Panania CBD
- ? Cafes, restaurants, local shops and transport all at your door step

3 📭 2 🖺 2 😭

**Price** : \$ 1,400,000 **Land Size** : 600 sqm

Theo Kalinderidis 02 8112 8852 theo@allianceaust.com.au

Trang Lazcano 02 9771 6115 trang@allianceaust.com.au

22 Peffer Street, Panania

All reasonable care was taken in the preparation of this document, however no warranty is given to the accuracy of the information. Dimensions shown are approximate only.