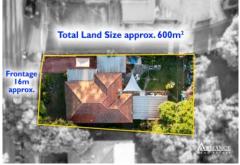

## Offering:

- ? 3 bedrooms with 2 bathrooms
- ? Rumpus room with separate laundry
- ? Sunny backyard
- ? Corner block with side lane access
- ? 600sqm with 16m frontage
- ? Potential to renovate or rebuild, potential for future rezoning (S.T.C.A)
- ? In the heart of Panania CBD
- ? Cafes, restaurants, local shops and transport all at your door step

3 📭 2 🖺 2 😭

**Price** : \$ 1,400,000 **Land Size** : 600 sqm

Theo Kalinderidis 02 8112 8852 theo@allianceaust.com.au

Trang Lazcano 02 9771 6115 trang@allianceaust.com.au

22 Peffer Street, Panania

All reasonable care was taken in the preparation of this document, however no warranty is given to the accuracy of the information. Dimensions shown are approximate only.