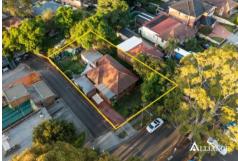

## Offering:

- ? 3 bedrooms with 2 bathrooms
- ? Rumpus room with separate laundry
- ? Sunny backyard
- ? Corner block with side lane access
- ? 600sqm with 16m frontage
- ? Potential to renovate or rebuild, potential for future rezoning (S.T.C.A)
- ? In the heart of Panania CBD
- ? Cafes, restaurants, local shops and transport all at your door step