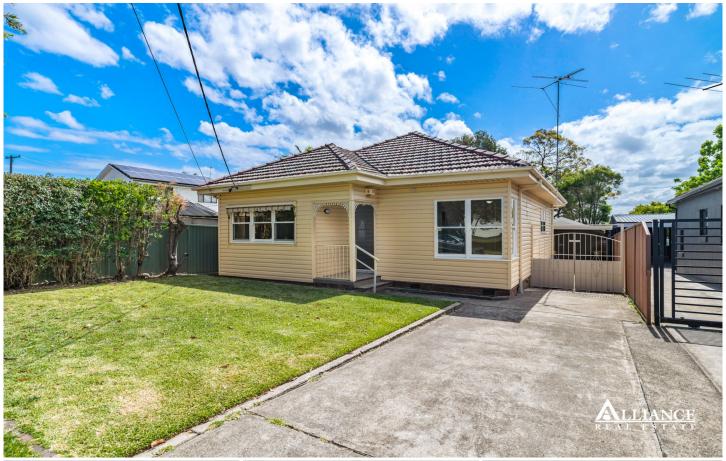

## 10 Topping Street Panania NSW

Freshly painted clad cottage home featuring 3 great size bedrooms with built in robes, fresh floorboards throughout, combined dining & kitchen with dishwasher, large lounge room with air conditioning, internal laundry & second toilet. Child friendly backyard with entertaining patio, garage & carport. Near local train station, bus stop, shops. Available NOW. Sorry no pets.