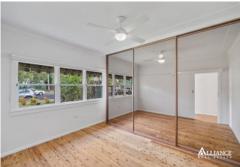

## 10 Topping Street Panania NSW

Freshly painted clad cottage home featuring 3 great size bedrooms with built in robes, fresh floorboards throughout, combined dining & kitchen with dishwasher, large lounge room with air conditioning, internal laundry & second toilet. Child friendly backyard with entertaining patio, garage & carport. Near local train station, bus stop, shops. Available NOW. Sorry no pets.