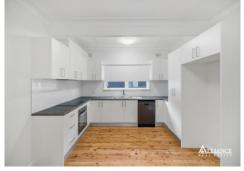

## 10 Topping Street Panania NSW

Freshly painted clad cottage home featuring 3 great size bedrooms with built in robes, fresh floorboards throughout, combined dining & kitchen with dishwasher, large lounge room with air conditioning, internal laundry & second toilet. Child friendly backyard with entertaining patio, garage & carport. Near local train station, bus stop, shops. Available NOW. Sorry no pets.